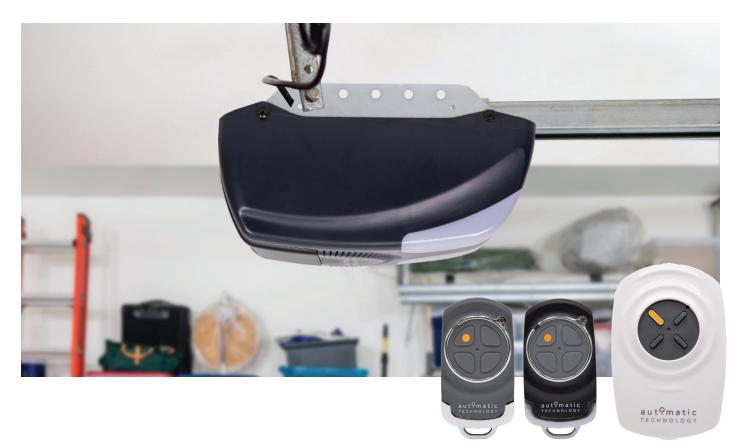

## AFFORDABLE AND RELIABLE

The ATS-1 combines affordable garage door control with the smooth and reliable operation that Automatic Technology is known for.

## OVERHEAD SECTIONAL DOOR OPENER

- 700N DC MOTOR
- \$ SOFT START AND SOFT CLOSE
- SUPER QUIET BELT DRIVE STANDARD

| SPECIFICATION                    | ATS-1                                   |
|----------------------------------|-----------------------------------------|
| Peak Pulling Force               | 700N                                    |
| Maximum Door Weight              | 140kg                                   |
| Maximum Recommended<br>Door Size | 15m <sup>2</sup>                        |
| Typical Travel Speed             | 140mm / second                          |
| Built-In Light                   | Yes - LED                               |
| Remote Controls                  | 2 x Premium Remotes,<br>1 x Wall Button |
| Soft Start & Stop                | Yes                                     |
| Low Standby Mode                 | Yes                                     |
| Service Indictor                 | Yes                                     |